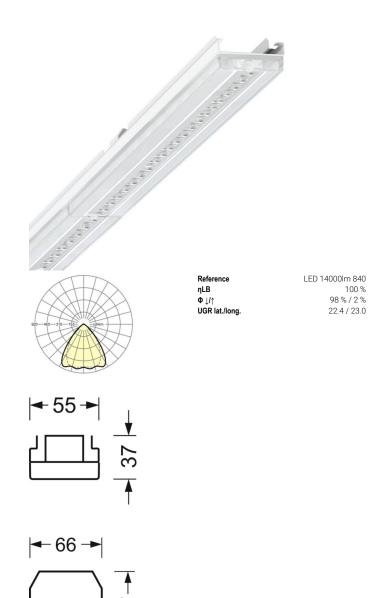

# LIGHTING TECHNOLOGY

| Placement                                     | LED, Colour            |
|-----------------------------------------------|------------------------|
|                                               | rendering/Light colour |
|                                               | CRI ≥ 80 / 4000K       |
| Colour tolerance (MacAdam)                    | 3SDCM                  |
| Nominal luminous flux                         | 14190lm                |
| Nominal luminous flux-emergency lighting mode | 921lm                  |
| LED service life                              | 50000h L80/B10 (Tq     |
|                                               | 25°C), 70000h L80/B50  |
|                                               | (Tq 25°C)              |
| Luminaire luminous efficiency                 | 162lm/W                |
| Beam angle                                    | 80° (C0) / 75 ° (C90)  |
| UGR lat./long.                                | 22.4 / 23.0            |
|                                               |                        |

## **MECHANICS**

| MILCHARI                               | <i>-</i> 0 |                                                    |  |
|----------------------------------------|------------|----------------------------------------------------|--|
| Housing colour  Dimensions (LxWxH/DxH) |            | traffic white RAL 9016                             |  |
|                                        |            | 1531mm x 55mm x 37mm                               |  |
| Weight (net)                           |            | 1.95kg                                             |  |
| Type of installation                   |            | Mounting rail system installation, Light structure |  |
| Dimension                              | S          |                                                    |  |
| L                                      | 1531 mm    | Length                                             |  |
| В                                      | 55 mm      | Width                                              |  |
| н                                      | 37 mm      | Height                                             |  |